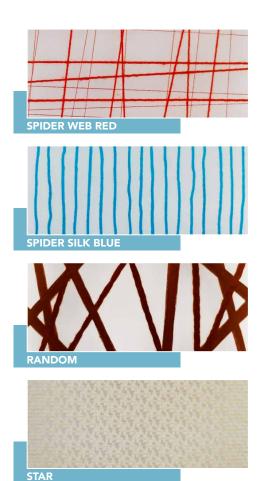

## **SPECIFICATIONS**

| General description  | Luxform is an ecological<br>PETG-resin panel with<br>different interlayers<br>possible                              |
|----------------------|---------------------------------------------------------------------------------------------------------------------|
| Sizes                | 2400x1200mm and<br>2900x1200mm                                                                                      |
| Thickness            | 3mm, 4mm, 6mm, 8mm,<br>10mm, 12mm, 19mm, 25mm                                                                       |
| Types of interlayers | Color elements, embossed<br>elements, graphic elements,<br>metallic elements, natural<br>elements, textile elements |
| Weight               | On request, depending on the thickness chosen                                                                       |
| Finishes             | Gloss, matte, sandstone, satin                                                                                      |
| Edges                | Standard – saw cut edge,<br>sanded, flame, sealed, solvent<br>polished                                              |
| Safety               | Class A fire rating, no toxic<br>gasses will be produced by<br>combustion                                           |