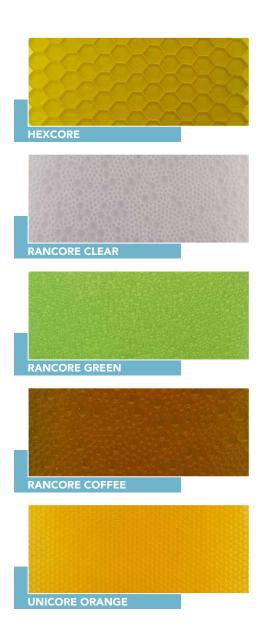

# LUXCORE

Luxcore, with the use of a honeycomb interlayer practical advantages, such as weightsaving, can be combined with aesthetic values in design such as colors and translucency.

### **SPECIFICATIONS**

| General description   | The innovative interlayer-<br>core differs from the others<br>in the range; it is extremely<br>flexible in how it can be<br>used and is easy to combine<br>with individual items |
|-----------------------|----------------------------------------------------------------------------------------------------------------------------------------------------------------------------------|
| Cladding composition  | PETG                                                                                                                                                                             |
| Core Composition      | PMMA, PC, Aluminium                                                                                                                                                              |
| Sizes                 | 2400x1200mm                                                                                                                                                                      |
| Thickness             | 10mm, 19mm                                                                                                                                                                       |
| Types of interlayers  | Minicore, Unicore, Rancore and Hexcore                                                                                                                                           |
| Weight                | On request, depending on thickness                                                                                                                                               |
| Finishes              | Gloss and matte                                                                                                                                                                  |
| Edges                 | Standard – saw cut edge,<br>sanded, flamed, sealed and<br>solvent polished                                                                                                       |
| Features and benefits | Translucent, excellent<br>light transmission, thermal<br>insulation, light weight                                                                                                |

### LUXCORE COLLECTION

Luxcore, combining translucency and honeycomb.