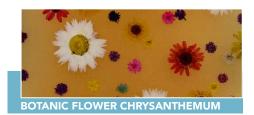

# LUXFORM **COLOR** COLLECTION

Luxform Color, pure color allows to intensify the translucent color and alter the light transmission.