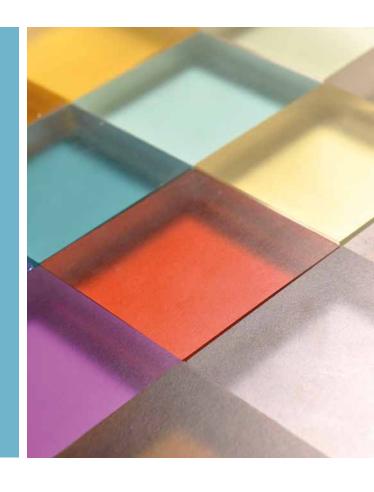

# LUXFORM **COLOR** COLLECTION

Luxform Color, pure color allows to intensify the translucent color and alter the light transmission.